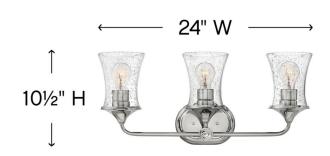

## THREE LIGHT VANITY

Thistledown is an updated traditional design with smooth, flowing lines and a practical elegance that adds sophistication to any space.

| DETAILS   |                 |
|-----------|-----------------|
| FINISH:   | Polished Nickel |
| MATERIAL: | Steel           |
| GLASS:    | Clear Seedy     |
| DIMMABLE: | No              |

| DIMENSIONS     |           |
|----------------|-----------|
| WIDTH:         | 24"       |
| HEIGHT:        | 10.5"     |
| WEIGHT:        | 5.5lb     |
| BACK PLATE:    | 7"W X 5"H |
| EXTENSION:     | 6.3"      |
| TOP TO OUTLET: | 8"        |