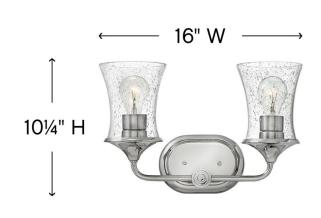

## TWO LIGHT VANITY

Thistledown is an updated traditional design with smooth, flowing lines and a practical elegance that adds sophistication to any space.

| DETAILS   |                                            |
|-----------|--------------------------------------------|
| FINISH:   | Polished Nickel                            |
| MATERIAL: | Steel                                      |
| GLASS:    | Clear Seedy                                |
| 1         | YES - WITH DIMMABLE<br>LAMP (NOT INCLUDED) |

| DIMENSIONS     |           |
|----------------|-----------|
| WIDTH:         | 16"       |
| HEIGHT:        | 10.3"     |
| WEIGHT:        | 4.2lb     |
| BACK PLATE:    | 7"W X 5"H |
| EXTENSION:     | 6.3"      |
| TOP TO OUTLET: | 8"        |