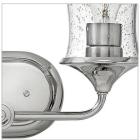

## TWO LIGHT VANITY

Thistledown is an updated traditional design with smooth, flowing lines and a practical elegance that adds sophistication to any space.

| DETAILS   |                                            |
|-----------|--------------------------------------------|
| FINISH:   | Polished Nickel                            |
| MATERIAL: | Steel                                      |
| GLASS:    | Clear Seedy                                |
| 1         | YES - WITH DIMMABLE<br>LAMP (NOT INCLUDED) |

## PRODUCT DETAILS:

- Classic, elegant lines and timeless details enhance a traditional space
- Fixture can be mounted either up or down
- Suitable for use in damp locations as defined by NEC and CEC. Meets United States UL Underwriters Laboratories & CSA Canadian Standards Association Product Safety Standards.