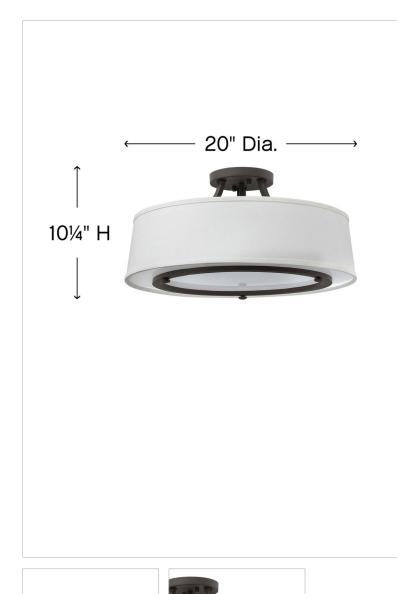

## DIMENSIONS

| DIVIENSIONS |       |
|-------------|-------|
| WIDTH:      | 20"   |
| HEIGHT:     | 10.3" |
| WEIGHT:     | 7.3lb |

| LIGHT SOURCE  |                                               |
|---------------|-----------------------------------------------|
| LIGHT SOURCE: | Socketed                                      |
|               | 3-14w Med. LED, 100w<br>Equiv. or 3-100w Med. |
| VOLTAGE:      | 120v                                          |