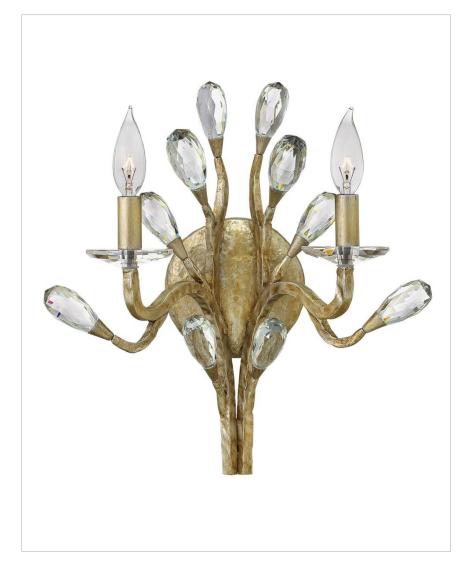

## FR46802CPG

TWO LIGHT SCONCE

Eve's graceful, hand-forged tubing creates a natural, vine-like pattern in a hammered Champagne Gold finish while faceted clear crystal buds emanate from the tips.

| DETAILS   |                                           |
|-----------|-------------------------------------------|
| FINISH:   | Champagne Gold                            |
| MATERIAL: | Steel                                     |
|           | YES, WITH DIMMABLE<br>LAMP (NOT INCLUDED) |

## PRODUCT DETAILS:

- Suitable for use in dry (indoor) locations as defined by NEC and CEC. Meets United States UL Underwriters Laboratories & CSA Canadian Standards Association Product Safety Standards.
- Striking and glamorous silhouette with luxe details and a rich finish that makes a dramatic statement
- Luxurious gold finish with opulent sheen