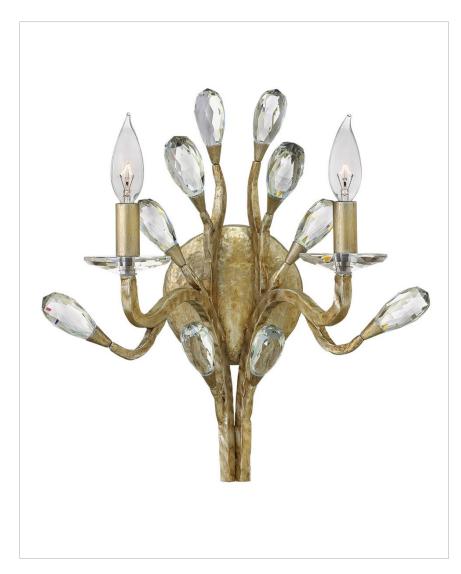

## TWO LIGHT SCONCE

Eve's graceful, hand-forged tubing creates a natural, vine-like pattern in a hammered Champagne Gold finish while faceted clear crystal buds emanate from the tips.

| DETAILS   |                                            |
|-----------|--------------------------------------------|
| FINISH:   | Champagne Gold                             |
| MATERIAL: | Steel                                      |
|           | YES - WITH DIMMABLE<br>LAMP (NOT INCLUDED) |