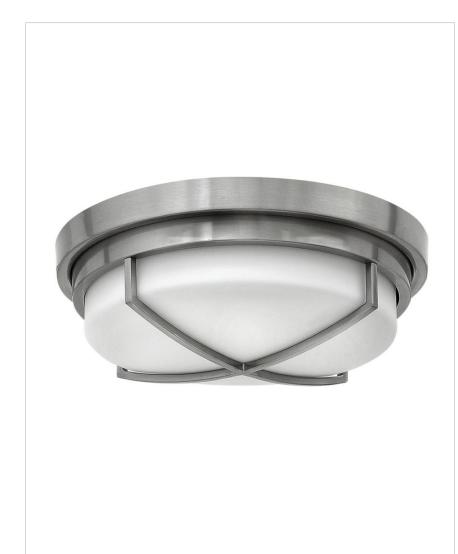

## HALSEY

## 4381BN

SMALL FLUSH MOUNT

Halsey's eye-catching slim profile design is created by the sleek blown etched opal glass shade with vertical sidewalls transitioning to a slightly domed bottom. The intersecting square tube frame follows the contour of the glass shade and invisibly attaches to the canopy, further enhancing this clean and sleek design.

| DETAILS   |                |
|-----------|----------------|
| FINISH:   | Brushed Nickel |
| MATERIAL: | Steel          |
| GLASS:    | Etched Opal    |
| DIMMABLE: | No             |

| DIMENSIONS | ]    |
|------------|------|
| WIDTH:     | 13"  |
| HEIGHT:    | 4.5" |
| WEIGHT:    | 4lb  |