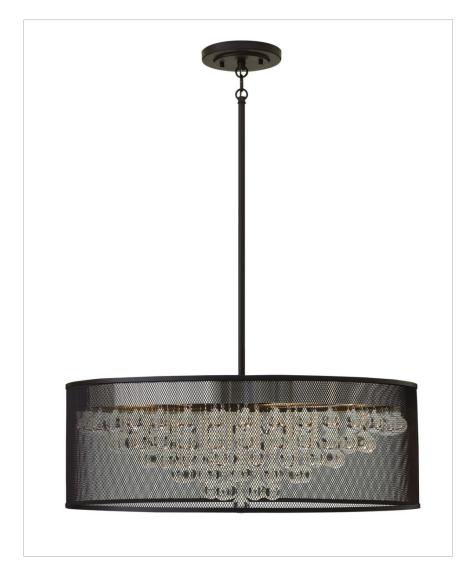

## FR38906BLK

## LARGE DRUM

Fiona features a sleek industrial Black mesh outer drum shade encircling tiered glass spheres for the ultimate pairing of industrial-chic design details.

| DETAILS       |       |
|---------------|-------|
| FINISH:       | Black |
| MATERIAL:     | Steel |
| SLOPE DEGREE: | 90    |
| DIMMABLE:     | No    |