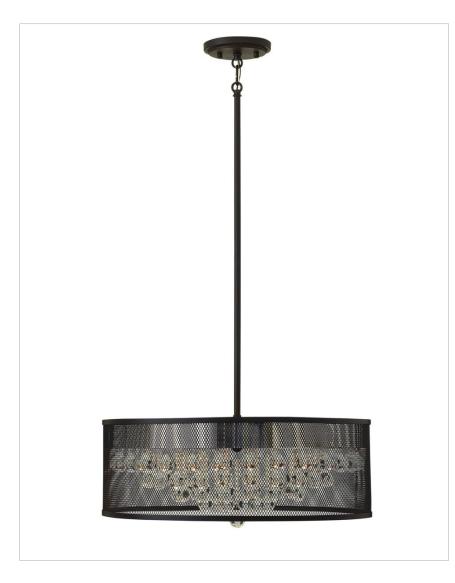

## SMALL DRUM

Fiona features a sleek industrial Black mesh outer drum shade encircling tiered glass spheres for the ultimate pairing of industrial-chic design details.

| DETAILS       |       |
|---------------|-------|
| FINISH:       | Black |
| MATERIAL:     | Steel |
| SLOPE DEGREE: | 90    |
| DIMMABLE:     | No    |

| DIMENSIONS |      |
|------------|------|
| WIDTH:     | 20"  |
| HEIGHT:    | 8.3" |
| WEIGHT:    | 14lb |

| LIGHT SOURCE  |          |
|---------------|----------|
| LIGHT SOURCE: | Socketed |
| VOLTAGE:      | 120v     |

| MOUNTING    |            |
|-------------|------------|
| CANOPY:     | 5.25" Dia. |
| LEAD WIRE:  | 1 X 120"   |
| MAX HEIGHT: | 42.5       |

| SHIPPING       |      |
|----------------|------|
| CARTON LENGTH: | 23.5 |
| CARTON WIDTH:  | 23.5 |
| CARTON HEIGHT: | 12   |
| CARTON WEIGHT: | 19.5 |

## **PRODUCT DETAILS:**

- This item may be hung on a sloped ceiling
- This fixture includes multiple down stems in various lengths to customize the installation height of the fixture, including one 6" stem and two 12" stems
- Suitable for use in dry (indoor) locations as defined by NEC and CEC.
  Meets United States UL Underwriters Laboratories & CSA Canadian Standards Association Product Safety Standards.
- Striking and glamorous silhouette with luxe details and a rich finish that makes a dramatic statement