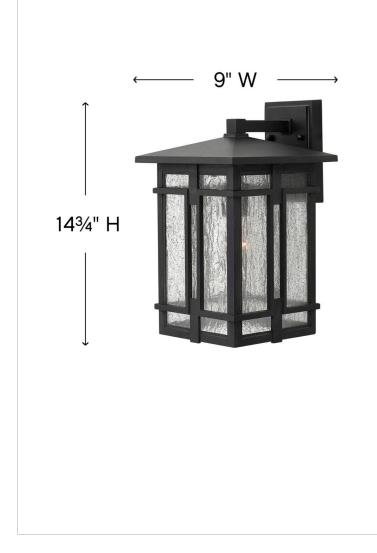

#### DIMENSIONS

| WIDTH:         | 9"             |
|----------------|----------------|
| HEIGHT:        | 14.8"          |
| WEIGHT:        | 6.5lb          |
| BACK PLATE:    | 4.5"W X 6.75"H |
| EXTENSION:     | 10.3"          |
| TOP TO OUTLET: | 3"             |