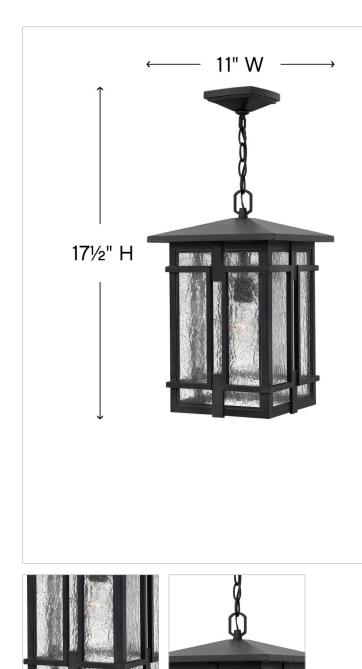

#### DIMENSIONS

| WIDTH:  | 11"   |
|---------|-------|
| HEIGHT: | 17.5" |
| WEIGHT: | 11lb  |