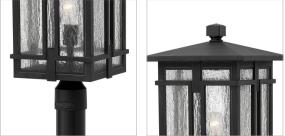

### 1961MB

LARGE POST TOP OR PIER MOUNT LANTERN

Tucker is a study in symmetry with clean geometric lines and proportions reinforced throughout its cast aluminum construction. The sturdy Museum Black finish and clear seedy glass inspire a rustic lodge aesthetic.

#### PRODUCT DETAILS:

- Suitable for use in wet (outdoor direct rain) locations as defined by NEC and CEC. Meets United States UL Underwriters Laboratories & CSA Canadian Standards Association Product Safety Standards
- 2-year finish warranty
- Streamlined forms, robust finishes and symmetrical details complement Craftsman facades