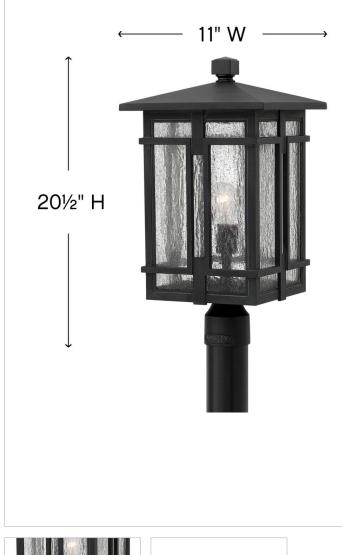

### 1961MB

LARGE POST TOP OR PIER MOUNT LANTERN

Tucker is a study in symmetry with clean geometric lines and proportions reinforced throughout its cast aluminum construction. The sturdy Museum Black finish and clear seedy glass inspire a rustic lodge aesthetic.

| DETAILS   |                                            |
|-----------|--------------------------------------------|
| FINISH:   | Museum Black                               |
| MATERIAL: | Aluminum                                   |
| GLASS:    | Clear Seedy                                |
| DIMMABLE: | YES - WITH DIMMABLE<br>LAMP (NOT INCLUDED) |

## DIMENSIONS

| WIDTH:  | 11"   |
|---------|-------|
| HEIGHT: | 20.5" |
| WEIGHT: | 10lb  |

| LIGHT SOURCE  |                                |
|---------------|--------------------------------|
| LIGHT SOURCE: | Socketed                       |
| WATTAGE:      | 1-12w Med. LED, 100w<br>Equiv. |
| VOLTAGE:      | 120v                           |