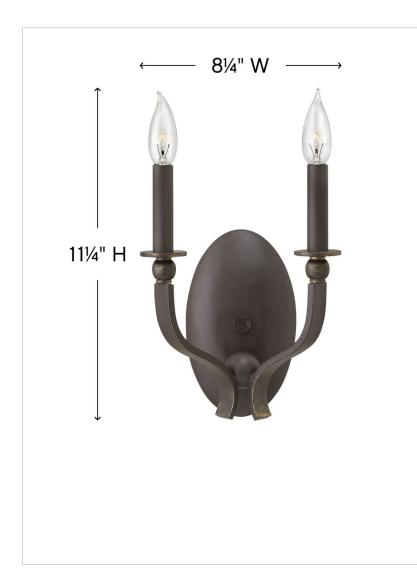

## TWO LIGHT SCONCE

Rutherford's traditional simplicity recalls the charm of Williamsburg updated into a lighter, sleeker silhouette. Elegant arms extend confidently from cast spheres while an oversized top loop adds a modern touch. A classic style that complements any décor, Rutherford is an ideal fit for the lower ceiling heights common in traditional homes.

| DETAILS   |                   |
|-----------|-------------------|
| FINISH:   | Oil Rubbed Bronze |
| MATERIAL: | Steel             |
| DIMMABLE: | No                |

| DIMENSIONS     |             |
|----------------|-------------|
| WIDTH:         | 8.3"        |
| HEIGHT:        | 11.3"       |
| WEIGHT:        | 2lb         |
| BACK PLATE:    | 5"W X 8.5"H |
| EXTENSION:     | 5.8"        |
| TOP TO OUTLET: | 9"          |