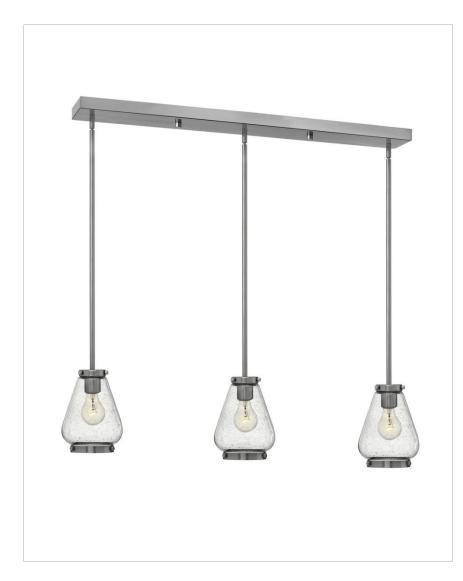

## 3689BN

## SMALL THREE LIGHT LINEAR

Finley's modest composition makes a vintage statement with an austere, clean design. Three classic knurled knobs secure the clear seedy glass while a matching bottom trim ring completes the authentic look.

| DETAILS   |                |
|-----------|----------------|
| FINISH:   | Brushed Nickel |
| MATERIAL: | Steel          |
| GLASS:    | Clear Seedy    |
| DIMMABLE: | No             |

| DIMENSIONS |        |
|------------|--------|
| WIDTH:     | 36"    |
| HEIGHT:    | 53.5"  |
| DEPTH:     | 6      |
| WEIGHT:    | 13.5lb |