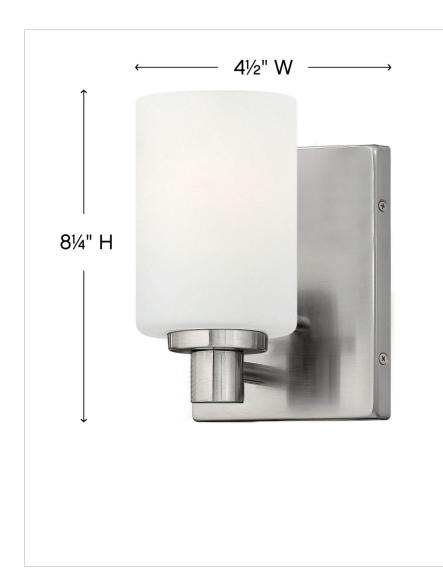

| DIMENSIONS     |                |
|----------------|----------------|
| WIDTH:         | 4.5"           |
| HEIGHT:        | 8.3"           |
| WEIGHT:        | 2.5lb          |
| BACK PLATE:    | 4.5"W X 7.25"H |
| EXTENSION:     | 6"             |
| TOP TO OUTLET: | 4.75"          |