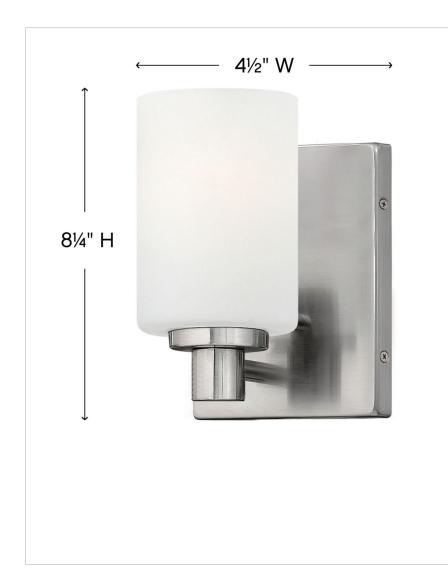

| DIMENSIONS     |                |
|----------------|----------------|
| WIDTH:         | 4.5"           |
| HEIGHT:        | 8.3"           |
| WEIGHT:        | 2.5lb          |
| BACK PLATE:    | 4.5"W X 7.25"H |
| EXTENSION:     | 6"             |
| TOP TO OUTLET: | 4.75"          |