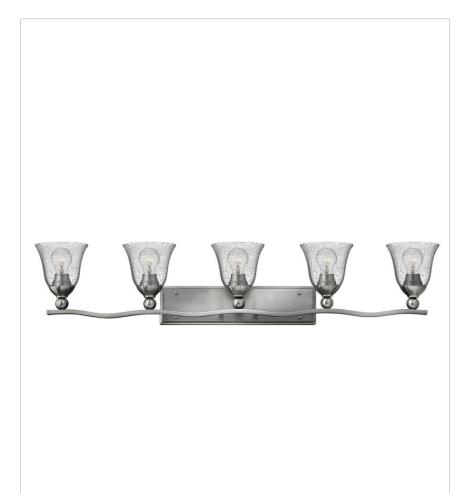

## BOLLA

## 5895BN-CL

FIVE LIGHT VANITY

The graceful lines of Bolla create a soft elegance, while heavy cast ball transition details add to its innovative style. The strong proportions of the design contrast with the subtle bell shaped glass, combining both traditional and modern details.

| DETAILS   |                                           |
|-----------|-------------------------------------------|
| FINISH:   | Brushed Nickel                            |
| MATERIAL: | Metal                                     |
| GLASS:    | Clear Seedy                               |
| DIMMABLE: | YES, WITH DIMMABLE<br>LAMP (NOT INCLUDED) |