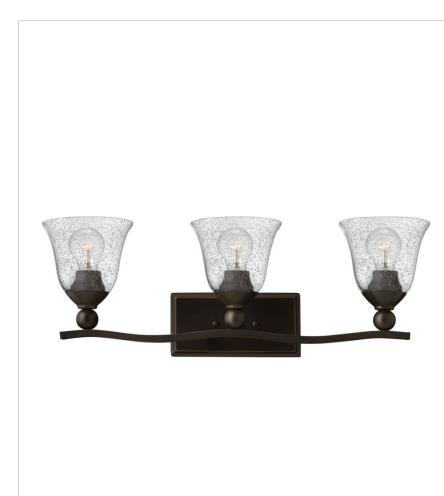

## 58930B-CL

THREE LIGHT VANITY

The graceful lines of Bolla create a soft elegance, while heavy cast ball transition details add to its innovative style. The strong proportions of the design contrast with the subtle bell shaped glass, combining both traditional and modern details.

| DETAILS   |                                            |
|-----------|--------------------------------------------|
| FINISH:   | Olde Bronze                                |
| MATERIAL: | Metal                                      |
| GLASS:    | Clear Seedy                                |
| DIMMABLE: | YES - WITH DIMMABLE<br>LAMP (NOT INCLUDED) |