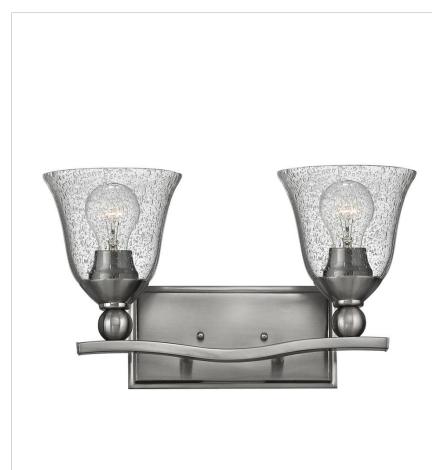

## BOLLA

## 5892BN-CL

TWO LIGHT VANITY

The graceful lines of Bolla create a soft elegance, while heavy cast ball transition details add to its innovative style. The strong proportions of the design contrast with the subtle bell shaped glass, combining both traditional and modern details.

| DETAILS   |                                            |
|-----------|--------------------------------------------|
| FINISH:   | Brushed Nickel                             |
| MATERIAL: | Metal                                      |
| GLASS:    | Clear Seedy                                |
|           | YES - WITH DIMMABLE<br>LAMP (NOT INCLUDED) |