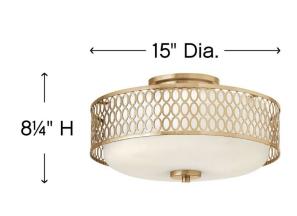

## MEDIUM SEMI-FLUSH MOUNT

Jules features a repeating stamped oval design in a luxe Brushed Gold or Brushed Nickel finish. This striking pattern play creates a statement-making transitional silhouette.

| DETAILS   |                                           |
|-----------|-------------------------------------------|
| FINISH:   | Brushed Gold                              |
| MATERIAL: | Steel                                     |
| GLASS:    | Etched Opal                               |
|           | YES, WITH DIMMABLE<br>LAMP (NOT INCLUDED) |

| DIMENSIONS |      |
|------------|------|
| WIDTH:     | 15"  |
| HEIGHT:    | 8.3" |
| WEIGHT:    | 7lb  |

| LIGHT SOURCE  |                           |
|---------------|---------------------------|
| LIGHT SOURCE: | Socketed                  |
| WATTAGE:      | 3-8w Med. LED, 60w Equiv. |
| VOLTAGE:      | 120v                      |