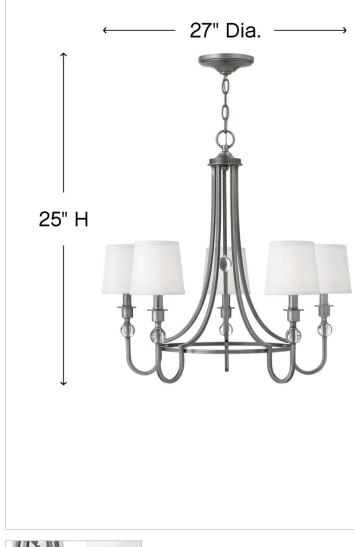

## 4875AN

SMALL SINGLE TIER

Morgan is an updated traditional style that conveys both quality and comfort. The minimalist center hoop design creates a sense of openness. Elegant white linen shades combine with crystal ball accents and petite square arms for understated luxury.

### DIMENSIONS

| DIMENSIONS |     |
|------------|-----|
| WIDTH:     | 27" |
| HEIGHT:    | 25" |
| WEIGHT:    | 8lb |

| LIGHT SOURCE  |          |
|---------------|----------|
| LIGHT SOURCE: | Socketed |
| VOLTAGE:      | 120v     |