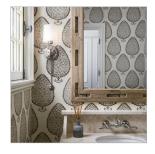

## SINGLE LIGHT SCONCE

Morgan is an updated traditional style that conveys both quality and comfort. The minimalist center hoop design creates a sense of openness. Elegant white linen shades combine with crystal ball accents and petite square arms for understated luxury.