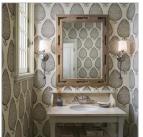

## SINGLE LIGHT SCONCE

Morgan is an updated traditional style that conveys both quality and comfort. The minimalist center hoop design creates a sense of openness. Elegant white linen shades combine with crystal ball accents and petite square arms for understated luxury.