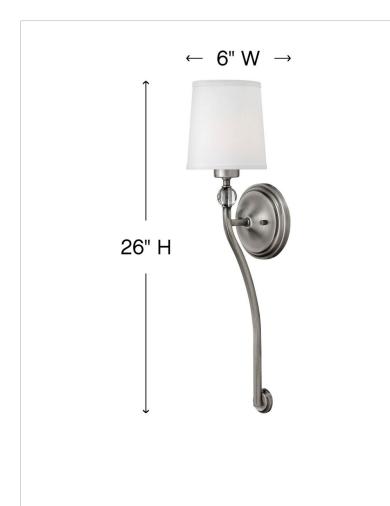

| DETAILS   |                |
|-----------|----------------|
| FINISH:   | Antique Nickel |
| MATERIAL: | Steel          |
| SHADE:    | White Linen    |
| DIMMABLE: | No             |

| DIMENSIONS     |         |
|----------------|---------|
| WIDTH:         | 6"      |
| HEIGHT:        | 26"     |
| WEIGHT:        | 2lb     |
| BACK PLATE:    | 6" Dia. |
| EXTENSION:     | 7"      |
| TOP TO OUTLET: | 10.75"  |