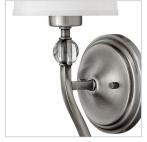

## SINGLE LIGHT SCONCE

Morgan is an updated traditional style that conveys both quality and comfort. The minimalist center hoop design creates a sense of openness. Elegant white linen shades combine with crystal ball accents and petite square arms for understated luxury.