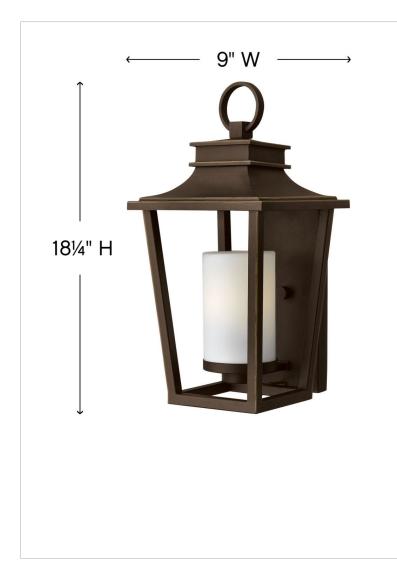

| DIMENSIONS     |               |
|----------------|---------------|
| WIDTH:         | 9"            |
| HEIGHT:        | 18.3"         |
| WEIGHT:        | 6lb           |
| BACK PLATE:    | 5"W X 11.75"H |
| EXTENSION:     | 10"           |
| TOP TO OUTLET: | 11.75"        |