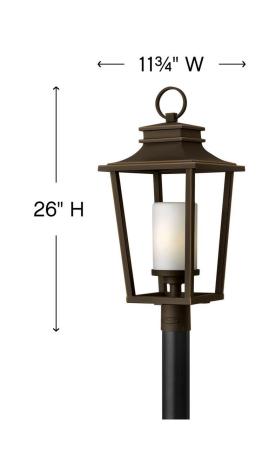

## MEDIUM POST OR PIER MOUNT LANTERN

Sullivan's clean transitional style features a minimalist cast aluminum body that frames the contemporary, candle-like etched opal glass. A large cast ring finial is mounted on top for a traditional finishing touch to this sleek lantern design.

| DIMENSIONS |       |
|------------|-------|
| WIDTH:     | 11.8" |
| HEIGHT:    | 26"   |
| WEIGHT:    | 7lb   |

| LIGHT SOURCE  |          |
|---------------|----------|
| LIGHT SOURCE: | Socketed |
| VOLTAGE:      | 120v     |