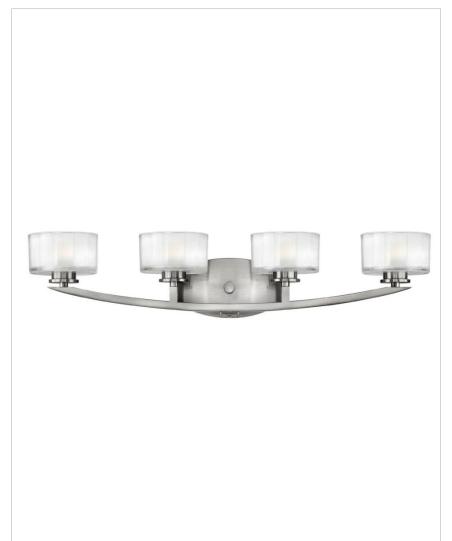

## FOUR LIGHT VANITY

Meridian features minimal transitional styling with clean lines and low-profile faceted ½" thick glass. Overscaled barrel knob detailing completes this simplistic design.

| DETAILS   |                                   |
|-----------|-----------------------------------|
| FINISH:   | Brushed Nickel                    |
| MATERIAL: | Metal                             |
| GLASS:    | Thick Faceted Clear Inside Etched |
| DIMMABLE: | YES - CL TYPE DIMMER<br>(SSL7A)   |