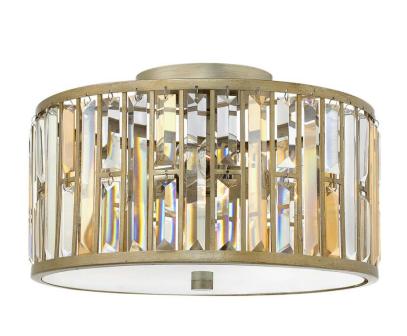

## MEDIUM FLUSH MOUNT

Gemma is a contemporary chandelier collection with stunning rectangular prisms of amber pearl and clear crystal set within a frame of Vintage Bronze or Silver Leaf to create a seamless sparkling, jewelry-like effect

| DETAILS   |                                            |
|-----------|--------------------------------------------|
| FINISH:   | Silver Leaf                                |
| MATERIAL: | Steel                                      |
|           | YES - WITH DIMMABLE<br>LAMP (NOT INCLUDED) |

## PRODUCT DETAILS:

- Suitable for use in dry (indoor) locations as defined by NEC and CEC.
  Meets United States UL Underwriters Laboratories & CSA Canadian Standards Association Product Safety Standards.
- Luxurious gold finish with opulent sheen
- Striking and glamorous silhouette with luxe details and a rich finish that makes a dramatic statement