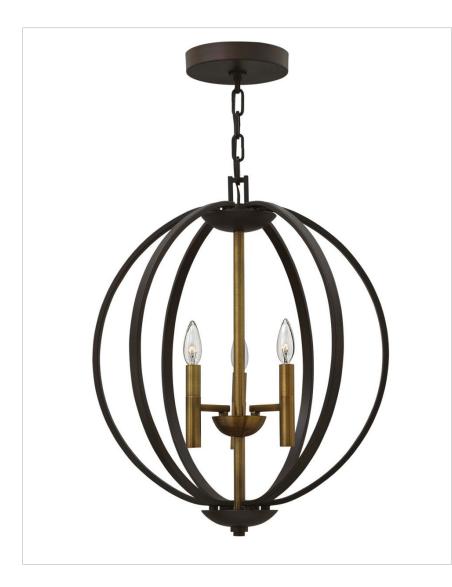

## **EUCLID**

## 3463SB

## SMALL ORB

Euclid is a unique style that defies trends. Blending traditional warmth and contemporary flair, its bold proportions and rich two-tone finish create a stunning silhouette.

| DETAILS       |                |
|---------------|----------------|
| FINISH:       | Spanish Bronze |
| MATERIAL:     | Steel          |
| SLOPE DEGREE: | 90             |
| DIMMABLE:     | No             |

## **PRODUCT DETAILS:**

- This item may be hung on a sloped ceiling
- Suitable for use in dry (indoor) locations as defined by NEC and CEC.
  Meets United States UL Underwriters Laboratories & CSA Canadian Standards Association Product Safety Standards.
- Ideal for vintage filament bulbs (not included)
- Bold silhouette with dramatic details creates a modern statement