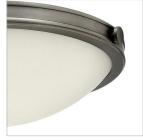

## MEDIUM FLUSH MOUNT

Maxwell combines style elements that span across retro modern and traditional style lines for wide appeal. The sleek etched opal glass shade and prominent knobs add vintage flair.