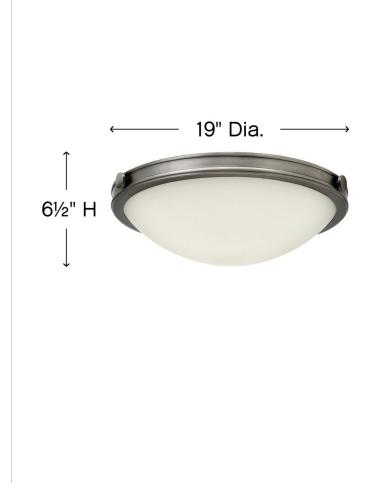

| DETAILS   |                |
|-----------|----------------|
| FINISH:   | Antique Nickel |
| MATERIAL: | Steel          |
| GLASS:    | Etched Opal    |
| DIMMABLE: | No             |

| DIMENSIONS |      |
|------------|------|
| WIDTH:     | 19"  |
| HEIGHT:    | 6.5" |
| WEIGHT:    | 11lb |