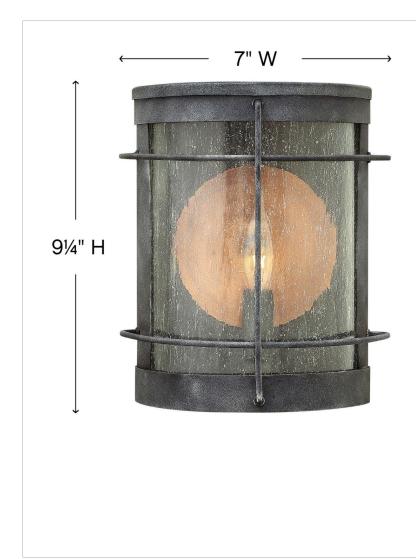

## 2620DZ

SMALL WALL MOUNT LANTERN

Newport is an early American classic pocket lantern featuring an optional copper reflector. Constructed in aluminum with the same quality as the traditional wharf light that served as its inspiration, the wire cage in Aged Zinc also features authentic rivet details and clear seedy glass to shield the light source.

| DIMENSIONS     |               |
|----------------|---------------|
| WIDTH:         | 7"            |
| HEIGHT:        | 9.3"          |
| WEIGHT:        | 2.2lb         |
| BACK PLATE:    | 4.5"W X 8.5"H |
| EXTENSION:     | 4"            |
| TOP TO OUTLET: | 4.75"         |