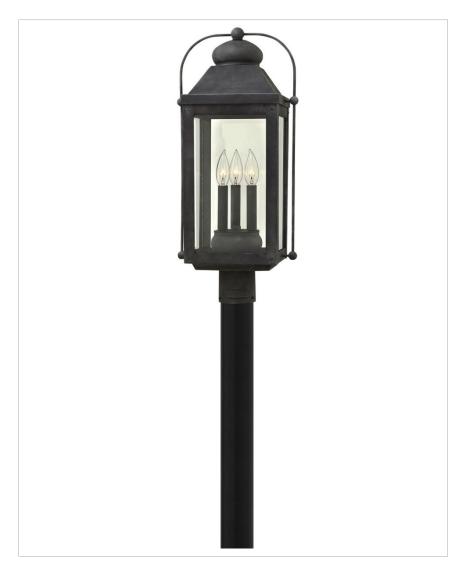

## **ANCHORAGE**

## 1851DZ

## LARGE POST TOP OR PIER MOUNT LANTERN

Anchorage is an early American lantern design crafted of solid aluminum to reflect a bold yet refined silhouette. The Aged Zinc finish and clear glass complement the long clean lines, elegant arched carriage handle and sturdy knobs, resulting in a vintage style with classic charisma.