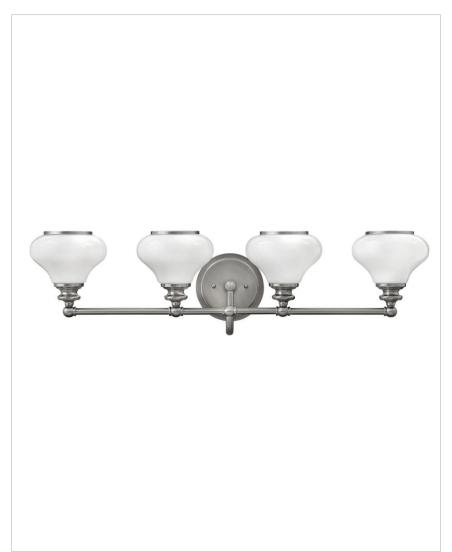

## FOUR LIGHT VANITY

Ainsley's traditional silhouette charms with distinctive details like retro-modern turned cups. Cased opal glass shades are accented with an elegant Polished Nickel trim ring.

| DETAILS   |                |
|-----------|----------------|
| FINISH:   | Brushed Nickel |
| MATERIAL: | Steel          |
| GLASS:    | Cased Opal     |
| DIMMABLE: | No             |