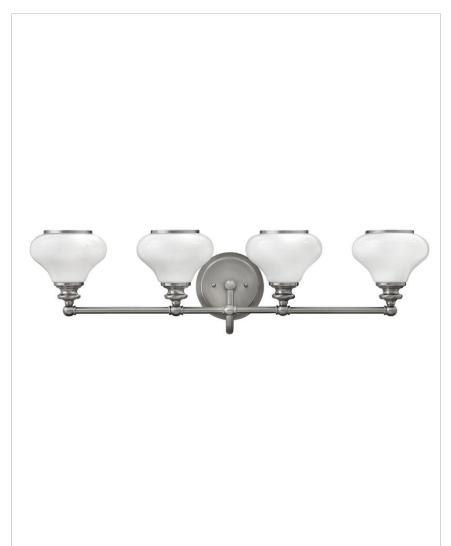

## **AINSLEY**

## 56554BN

## FOUR LIGHT VANITY

Ainsley's traditional silhouette charms with distinctive details like retro-modern turned cups. Cased opal glass shades are accented with an elegant Polished Nickel trim ring.

| DETAILS   |                                           |
|-----------|-------------------------------------------|
| FINISH:   | Brushed Nickel                            |
| MATERIAL: | Steel                                     |
| GLASS:    | Cased Opal                                |
|           | YES, WITH DIMMABLE<br>LAMP (NOT INCLUDED) |

## PRODUCT DETAILS:

- Classic, elegant lines and timeless details enhance a traditional space
- Fixture can be mounted either up or down
- Suitable for use in damp locations as defined by NEC and CEC. Meets
  United States UL Underwriters Laboratories & CSA Canadian Standards
  Association Product Safety Standards.