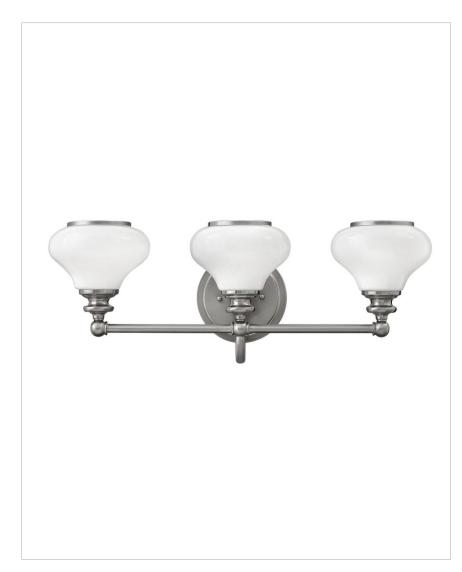

## THREE LIGHT VANITY

Ainsley's traditional silhouette charms with distinctive details like retro-modern turned cups. Cased opal glass shades are accented with an elegant Polished Nickel trim ring.

| DETAILS   |                                           |
|-----------|-------------------------------------------|
| FINISH:   | Brushed Nickel                            |
| MATERIAL: | Steel                                     |
| GLASS:    | Cased Opal                                |
| DIMMABLE: | YES, WITH DIMMABLE<br>LAMP (NOT INCLUDED) |