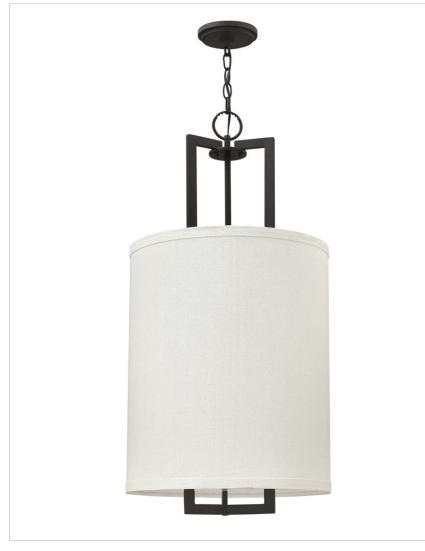

## LARGE DRUM PENDANT

Hampton is a modern transitional design, offering the ultimate in urban sophistication. The minimal, rectangular frame, paired with a decorative acrylic etched bottom lens, is softened by a contemporary offwhite linen drum shade.

| DETAILS       |                          |
|---------------|--------------------------|
| FINISH:       | Buckeye Bronze           |
| MATERIAL:     | Metal                    |
| SHADE:        | Off-White Linen Hardback |
| SLOPE DEGREE: | 90                       |
| DIMMABLE:     | No                       |

| DIMENSIONS |       |
|------------|-------|
| WIDTH:     | 16"   |
| HEIGHT:    | 32.8" |
| WEIGHT:    | 12lb  |

| LIGHT SOURCE  |          |
|---------------|----------|
| LIGHT SOURCE: | Socketed |
| VOLTAGE:      | 120v     |