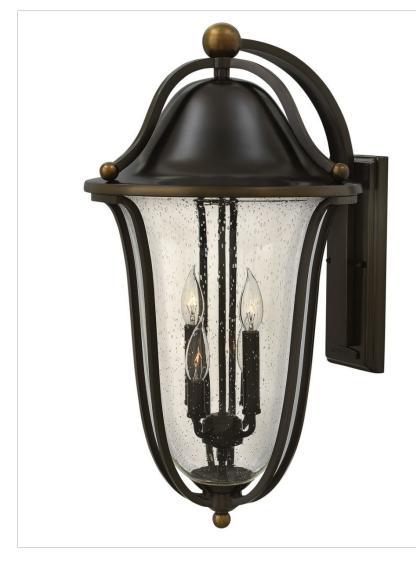

## BOLLA 26490b

EXTRA LARGE WALL MOUNT LANTERN The graceful lines of Bolla create a soft elegance, while the solid brass construction and heavy cast ball

transitions add to its innovative style.

| DETAILS   |                                           |
|-----------|-------------------------------------------|
| FINISH:   | Olde Bronze                               |
| MATERIAL: | Brass                                     |
| GLASS:    | Clear Seedy                               |
| DIMMABLE: | YES, WITH DIMMABLE<br>LAMP (NOT INCLUDED) |

## DIMENSIONS WIDTH: 14" HEIGHT: 26" WEIGHT: 17lb BACK PLATE: 4.5"W X 11.5"H EXTENSION: 16" TOP TO OUTLET: 12.75"

| LIGHT SOURCE  |                               |
|---------------|-------------------------------|
| LIGHT SOURCE: | Socketed                      |
| WATTAGE:      | 4-5w Cand. LED, 40w<br>Equiv. |
| VOLTAGE:      | 120v                          |