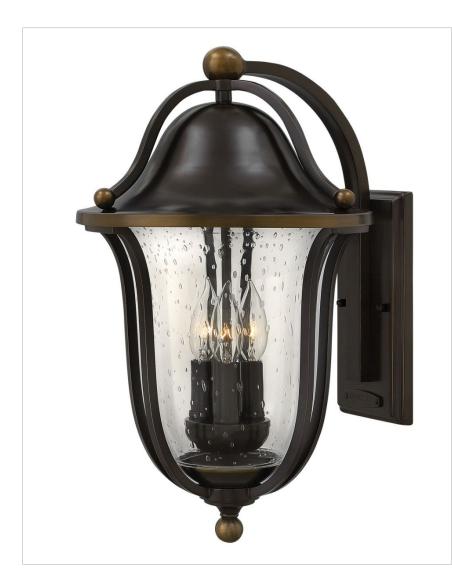

## **BOLLA**

## 2645OB

## LARGE WALL MOUNT LANTERN

The graceful lines of Bolla create a soft elegance, while the solid brass construction and heavy cast ball transitions add to its innovative style.

| DETAILS   |                                        |
|-----------|----------------------------------------|
| FINISH:   | Olde Bronze                            |
| MATERIAL: | Brass                                  |
| GLASS:    | Clear Seedy                            |
| DIMMABLE: | YES, WITH DIMMABLE LAMP (NOT INCLUDED) |

| DIMENSIONS     |             |
|----------------|-------------|
| WIDTH:         | 11"         |
| HEIGHT:        | 18.8"       |
| WEIGHT:        | 8lb         |
| BACK PLATE:    | 4.5"W X 9"H |
| EXTENSION:     | 12.5"       |
| TOP TO OUTLET: | 9.75"       |