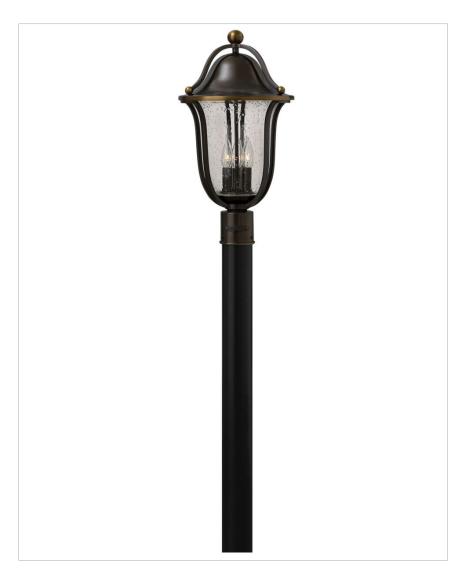

## LARGE POST TOP OR PIER MOUNT LANTERN

The graceful lines of Bolla create a soft elegance, while the solid brass construction and heavy cast ball transitions add to its innovative style.

| DETAILS   |                                            |
|-----------|--------------------------------------------|
| FINISH:   | Olde Bronze                                |
| MATERIAL: | Brass                                      |
| GLASS:    | Clear Seedy                                |
| DIMMABLE: | YES - WITH DIMMABLE<br>LAMP (NOT INCLUDED) |

| DIMENSIONS |       |
|------------|-------|
| WIDTH:     | 11"   |
| HEIGHT:    | 20.5" |
| WEIGHT:    | 7lb   |

| LIGHT SOURCE  |                               |
|---------------|-------------------------------|
| LIGHT SOURCE: | Socketed                      |
| WATTAGE:      | 3-5w Cand. LED, 40w<br>Equiv. |
| VOLTAGE:      | 120v                          |