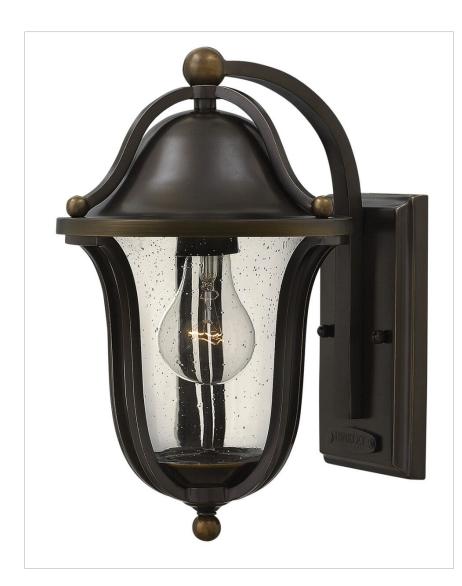

## **BOLLA**

## 2640OB

## SMALL WALL MOUNT LANTERN

The graceful lines of Bolla create a soft elegance, while the solid brass construction and heavy cast ball transitions add to its innovative style.

| DETAILS   |                                            |
|-----------|--------------------------------------------|
| FINISH:   | Olde Bronze                                |
| MATERIAL: | Brass                                      |
| GLASS:    | Clear Seedy                                |
| DIMMABLE: | YES - WITH DIMMABLE<br>LAMP (NOT INCLUDED) |

| DIMENSIONS     |                |
|----------------|----------------|
| WIDTH:         | 7.3"           |
| HEIGHT:        | 12.3"          |
| WEIGHT:        | 4lb            |
| BACK PLATE:    | 4.5"W X 7.25"H |
| EXTENSION:     | 9"             |
| TOP TO OUTLET: | 7"             |