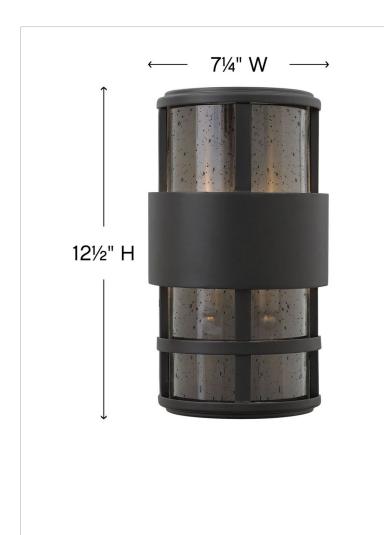

## SMALL WALL MOUNT LANTERN

Saturn is a stunning, modern design offering robust construction and intersecting lines that create a striking contrast against the clear seedy glass.

| DETAILS   |                                           |
|-----------|-------------------------------------------|
| FINISH:   | Satin Black                               |
| MATERIAL: | Aluminum                                  |
| GLASS:    | Clear Seedy                               |
| DIMMABLE: | YES, WITH DIMMABLE<br>LAMP (NOT INCLUDED) |

| DIMENSIONS     |                 |
|----------------|-----------------|
| WIDTH:         | 7.3"            |
| HEIGHT:        | 12.5"           |
| WEIGHT:        | 4lb             |
| BACK PLATE:    | 5.75"W X 12.5"H |
| EXTENSION:     | 4"              |
| TOP TO OUTLET: | 6.25"           |