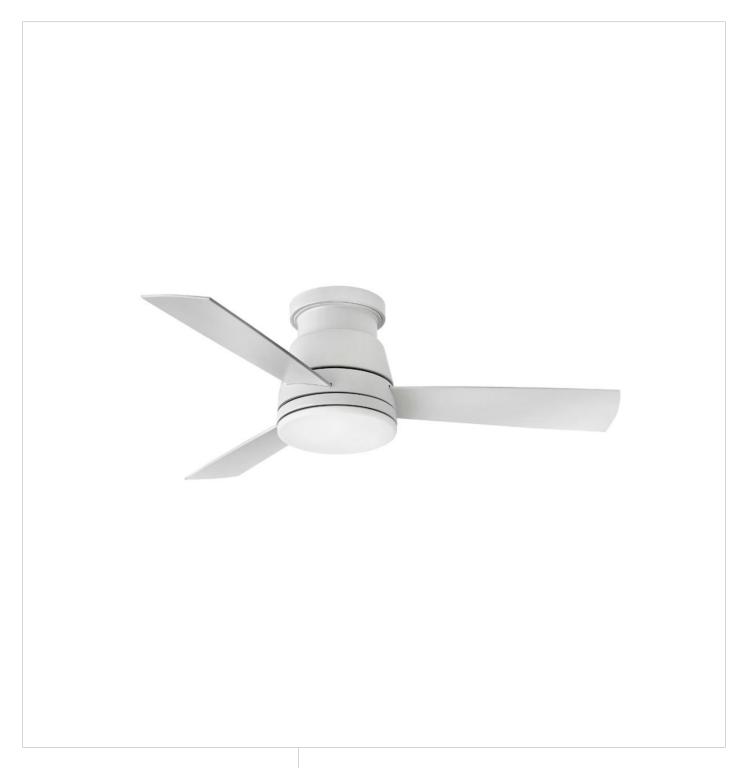

## **TREY**

TREY 44" LED SMART FAN

## 902744FMW-LWD

Trey features a sleek flush mount design that packs a powerful punch. Its transitional style comes equipped with robust blades that seamlessly pair performance and precision. Trey is offered in versatile Brushed Nickel, Metallic Matte Bronze and Matte White finish options, and its integrated LED lighting and DC motor technology deliver excellent energy efficiency. A timeless etched opal light kit completes the look for a refined appearance. Trey is so versatile; it ca...

FINISH: Matte White GLASS: Etched Opal

WIDTH: 44"

**HEIGHT**: 11.8" **DEPTH**: 0

**BLADE COUNT**: 3

**HINKLEY** 33000 Pin Oak Parkway Avon Lake, OH 44012 **PHONE: (440) 653-5500** Toll Free: 1 (800) 446-5539 hinkley.com