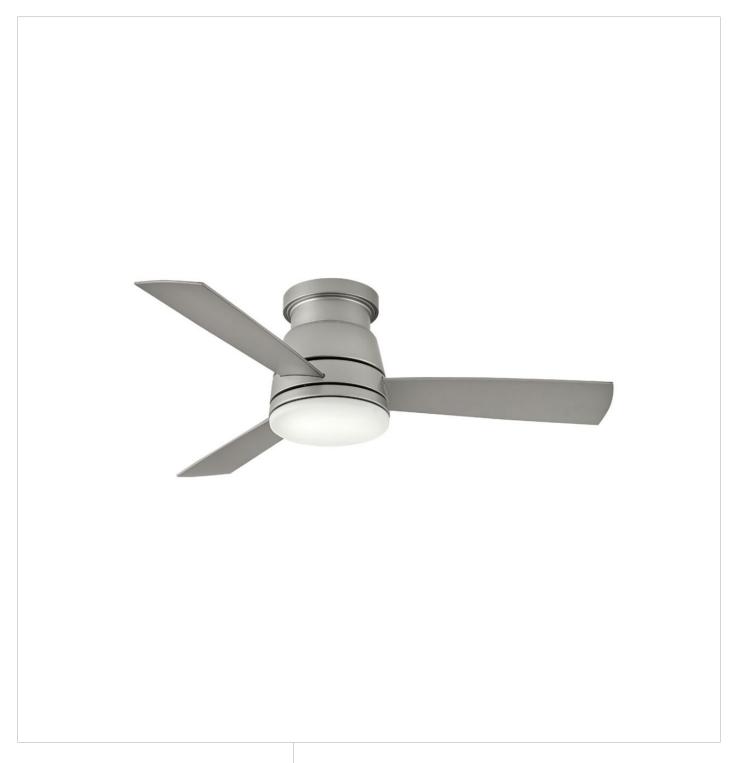

## **TREY**

TREY 44" LED SMART FAN

## 902744FBN-LWD

Trey features a sleek flush mount design that packs a powerful punch. Its transitional style comes equipped with robust blades that seamlessly pair performance and precision. Trey is offered in versatile Brushed Nickel, Metallic Matte Bronze and Matte White finish options, and its integrated LED lighting and DC motor technology deliver excellent energy efficiency. A timeless etched opal light kit completes the look for a refined appearance. Trey is so versatile; it ca...

FINISH: Brushed Nickel GLASS: Etched Opal

WIDTH: 44" HEIGHT: 11.8" DEPTH: 0

**BLADE COUNT**: 3

**HINKLEY** 33000 Pin Oak Parkway Avon Lake, OH 44012 **PHONE: (440) 653-5500** Toll Free: 1 (800) 446-5539 hinkley.com