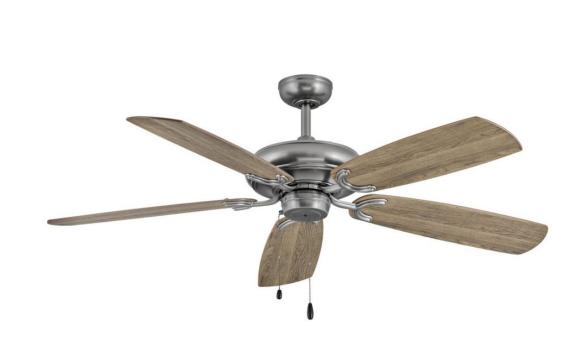

## GROVE 56" FAN | 901256FPW-NID

Illuminating with soft, diffused luminescence, Grove's built-in uplight feature visually expands any room with ambient light. Its transitional design complements a room's decor with its multiple finish options and reversible blades. Equipped with LED bulbs and DC motor technology, Grove delivers excellent energy efficiency. Blades are included with every fan. FINISH: Pewter WIDTH: 56" HEIGHT: 14.5" DEPTH: 0 BLADE COUNT: 5