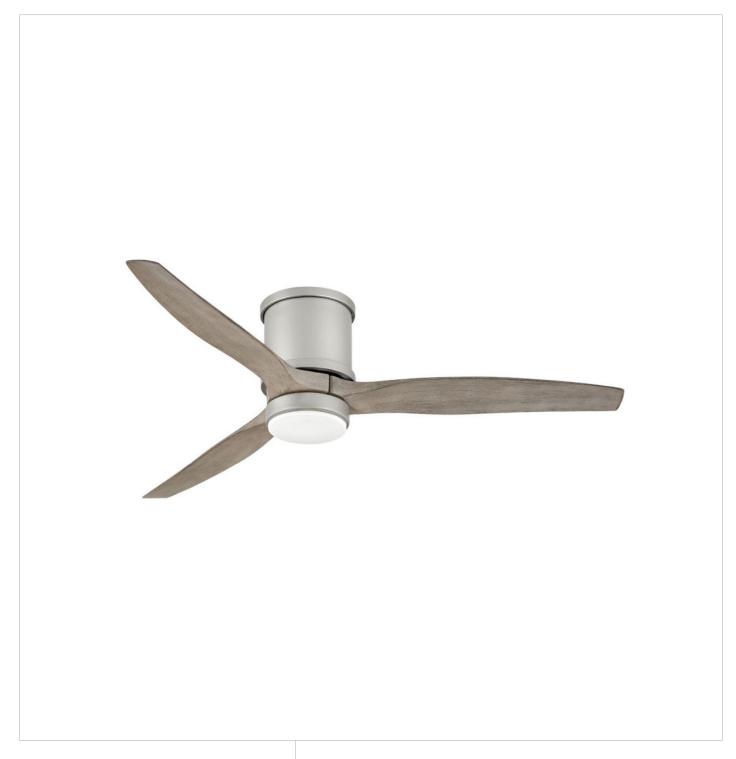

## **HOVER FLUSH**

HOVER FLUSH 52" LED SMART FAN

## 900852FBN-LWD

Clean and sleek, Hover Flush is a stunning modern upgrade for any project. Available in a variety of finish and blade combinations, Hover Flush comes equipped with integrated warm-dim LED lighting and DC motor technology to deliver excellent energy efficiency. Hover Flush is so versatile; it can be used for both indoor and outdoor spaces.

FINISH: Brushed Nickel GLASS: Etched Opal

WIDTH: 52" HEIGHT: 10.5" DEPTH: 0

**BLADE COUNT**: 3

**HINKLEY** 33000 Pin Oak Parkway Avon Lake, OH 44012 **PHONE: (440) 653-5500** Toll Free: 1 (800) 446-5539 hinkley.com