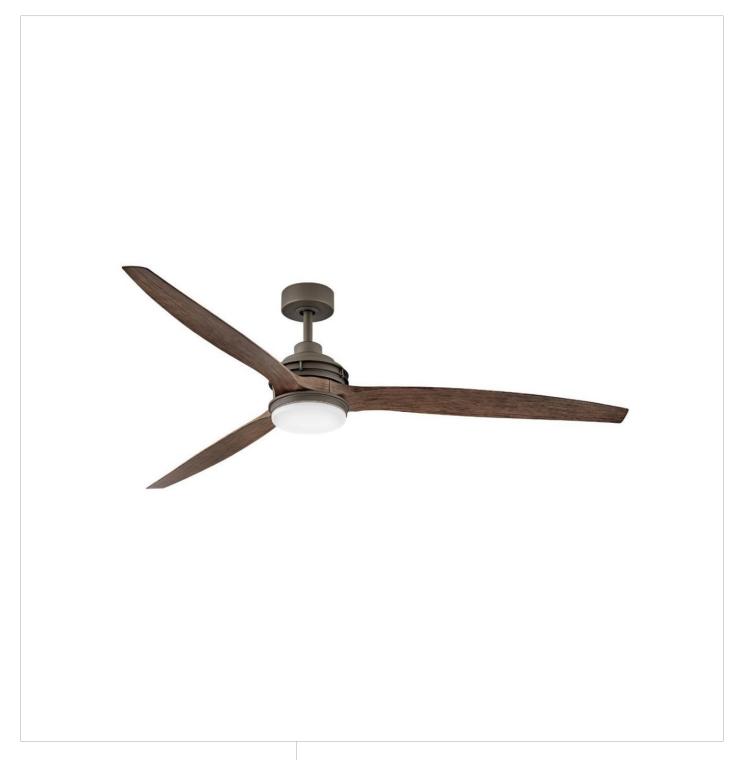

## 900172FMM-LWD

Artiste offers a transitional silhouette to enhance any and all spaces. Elegantly tapered blades are available in a wide array of fashionable finishes to cool and accentuate a space in style. Its integrated LED lighting and DC motor technology deliver excellent energy efficiency. Artiste is so versatile, it can be used for both indoor and outdoor spaces. Blades are included with every fan.

FINISH: Metallic Matte Bronze

GLASS: Etched Opal

WIDTH: 72" HEIGHT: 15.5" DEPTH: 0

**BLADE COUNT**: 3

**HINKLEY** 33000 Pin Oak Parkway Avon Lake, OH 44012 **PHONE: (440) 653-5500** Toll Free: 1 (800) 446-5539 hinkley.com