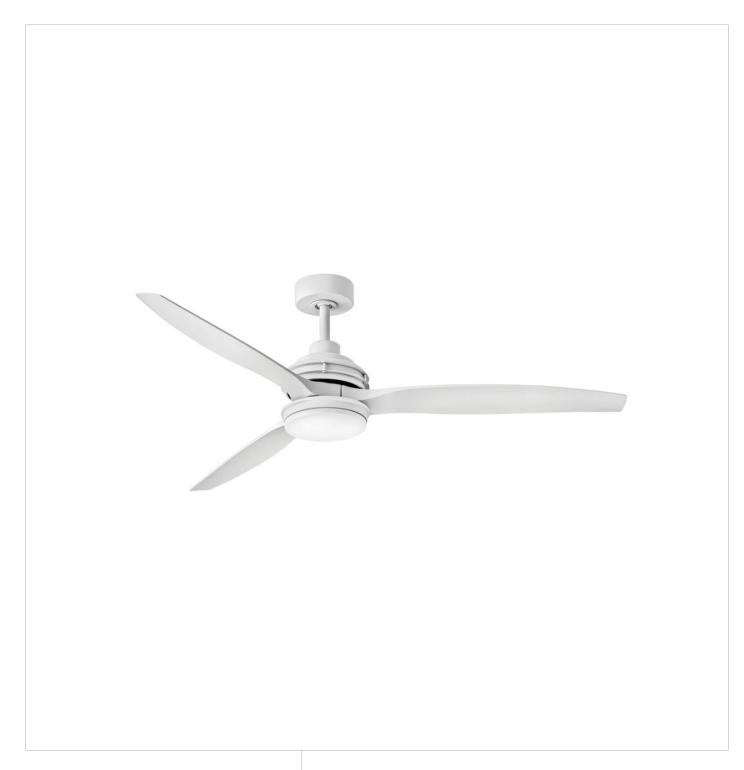

## **ARTISTE**

ARTISTE 60" LED SMART FAN

## 900160FMW-LWD

Artiste offers a transitional silhouette to enhance any and all spaces. Elegantly tapered blades are available in a wide array of fashionable finishes to cool and accentuate a space in style. Its integrated LED lighting and DC motor technology deliver excellent energy efficiency. Artiste is so versatile, it can be used for both indoor and outdoor spaces. Blades are included with every fan.

FINISH: Matte White GLASS: Etched Opal

**WIDTH**: 60" **HEIGHT**: 15.5" **DEPTH**: 0

**BLADE COUNT**: 3

**HINKLEY** 33000 Pin Oak Parkway Avon Lake, OH 44012 **PHONE: (440) 653-5500** Toll Free: 1 (800) 446-5539 hinkley.com