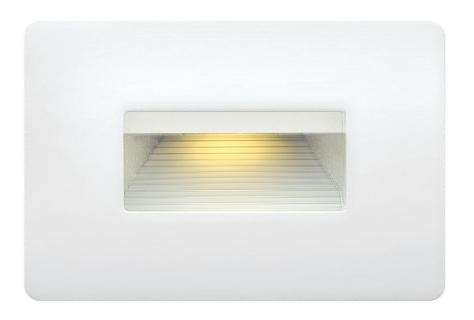

## **LUNA**

LUNA STEP LIGHT 120V HORIZONTAL

## 58508SW

The Luna step light is the perfect addition to any interior or exterior lighting plan and complements the Hinkley Luna outdoor lantern collection. A contemporary styled radius front die cast faceplate is included. The Luna step light is compatible with any decorator style faceplate and is easily retrofitted to any gang/receptacle location.

FINISH: Satin White

**WIDTH**: 4.5" **HEIGHT**: 3"

LIGHT SOURCE: Integrated LED

HINKLEY 33000 Pin Oak Parkway Avon Lake, OH 44012 **PHONE: (440) 653-5500** Toll Free: 1 (800) 446-5539 hinkley.com