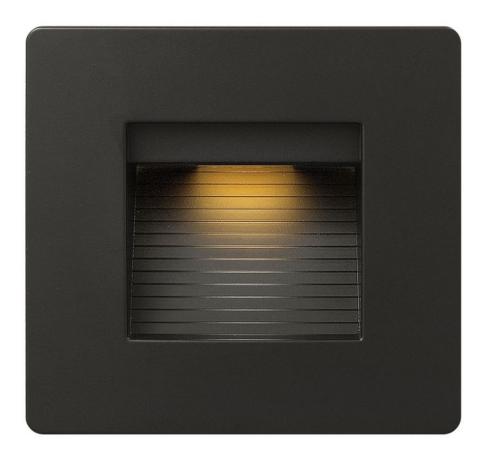

## **LUNA**

LED 3000K STEP LIGHT 120V HORIZONTAL DOUBLE GANGE

## 58506SK3K

The Luna step light is the perfect addition to any interior or exterior lighting plan and complements the Hinkley Luna outdoor lantern collection. A contemporary styled radius front die cast faceplate is included. The Luna step light is compatible with any decorator style faceplate and is easily retrofitted to any gang/receptacle location.

FINISH: Satin Black

**WIDTH**: 4.8" **HEIGHT**: 4.5"

LIGHT SOURCE: Integrated LED

**HINKLEY** 33000 Pin Oak Parkway Avon Lake, OH 44012 **PHONE: (440) 653-5500** Toll Free: 1 (800) 446-5539 hinkley.com