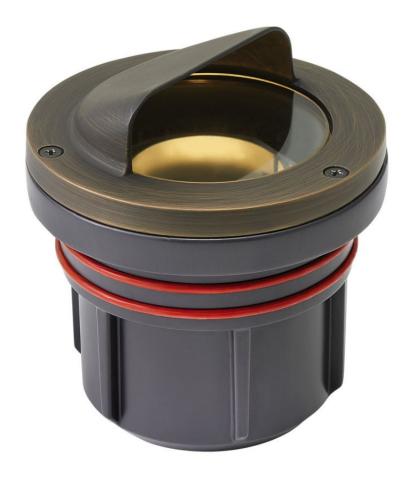

## **WELL LIGHT**

LED 7.5W 2700K SHIELDED WELL LIGHT

## 15708MZ-8W27K

Named after the ruggedly beautiful island off the coast of British Columbia, Hardy Island products are impeccably designed to defy the harshest environments. The LumaCORE LED accent lighting system is an expertly engineered core that withstands the elements and provides the the user with full control over wattage and color temperature.

FINISH: Matte Bronze
GLASS: Clear Lens

**WIDTH**: 4.5" **HEIGHT**: 5"

LIGHT SOURCE: LumaCore

TRANSFORMER REQUIRED: Yes

**HINKLEY** 33000 Pin Oak Parkway Avon Lake, OH 44012 **PHONE: (440) 653-5500** Toll Free: 1 (800) 446-5539 hinkley.com