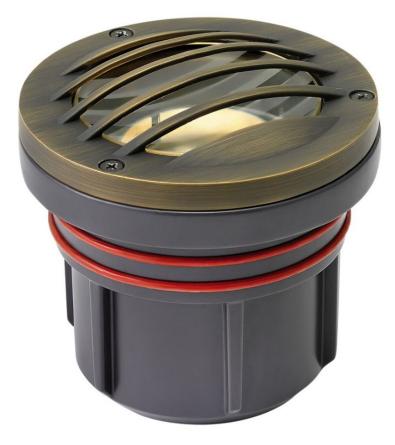

## WELL LIGHT

LED 7.5W 2700K GRILL TOP WELL LIGHT

## 15705MZ-8W27K

Named after the ruggedly beautiful island off the coast of British Columbia, Hardy Island products are impeccably designed to defy the harshest environments. The LumaCORE LED accent lighting system is an expertly engineered core that withstands the elements and provides the the user with full control over wattage and color temperature.

## HINKLEY

FINISH: Matte Bronze GLASS: Clear Lens WIDTH: 4.8" HEIGHT: 4.8" LIGHT SOURCE: LumaCore TRANSFORMER REQUIRED: Yes

HINKLEY 33000 Pin Oak Parkway Avon Lake, OH 44012 PHONE: (440) 653-5500 Toll Free: 1 (800) 446-5539 hinkley.com