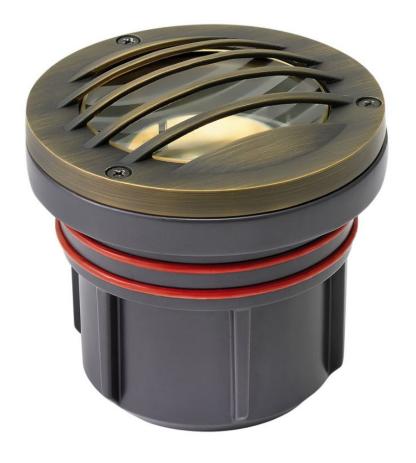

## **WELL LIGHT**

LED 5W 3000K GRILL TOP WELL LIGHT

## 15705MZ-5W3K

Named after the ruggedly beautiful island off the coast of British Columbia, Hardy Island products are impeccably designed to defy the harshest environments. The LumaCORE LED accent lighting system is an expertly engineered core that withstands the elements and provides the the user with full control over wattage and color temperature.

FINISH: Matte Bronze
GLASS: Clear Lens

**WIDTH**: 4.8" **HEIGHT**: 4.8"

LIGHT SOURCE: LumaCore

TRANSFORMER REQUIRED: Yes

**HINKLEY** 33000 Pin Oak Parkway Avon Lake, OH 44012 **PHONE: (440) 653-5500** Toll Free: 1 (800) 446-5539 hinkley.com