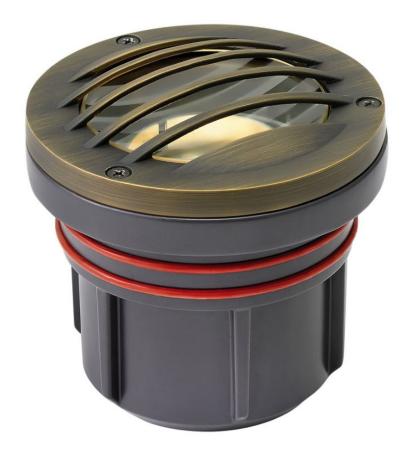

## **WELL LIGHT**

LED 5W 2700K GRILL TOP WELL LIGHT

## 15705MZ-5W27K

Named after the ruggedly beautiful island off the coast of British Columbia, Hardy Island products are impeccably designed to defy the harshest environments. The LumaCORE LED accent lighting system is an expertly engineered core that withstands the elements and provides the the user with full control over wattage and color temperature.

FINISH: Matte Bronze
GLASS: Clear Lens

**WIDTH**: 4.8" **HEIGHT**: 4.8"

LIGHT SOURCE: LumaCore

TRANSFORMER REQUIRED: Yes

**HINKLEY** 33000 Pin Oak Parkway Avon Lake, OH 44012 **PHONE: (440) 653-5500** Toll Free: 1 (800) 446-5539 hinkley.com